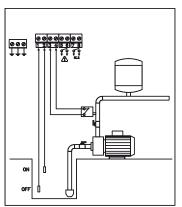

### Operation modes

- filling level regulation with one or two electrodes
- regulation with electronic load control (without electrodes)
- remote control with pressure switch, float switch or timer (contact controlled)
- compressed air supervision (quantity of air inside the surge tank), signal out to compressor to fill surge tank when required

## Water supply

## **Pressure boosting**

Irrigation

further applications: sewage disposal, rain water harvesting, dry run protection for impeller pumps