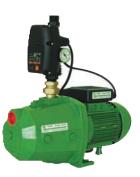

#### **ZUMATIC**

**Mechanical pump control** with surge tank and pressure gauge. Particularly suitable for high capacity pumps and for pressure boosting.

No dry run protection.

## **Technical Details**

- power supply 230 or 400 Volt
- for pumps with 16 A maximum
- operating pressure: : 2 12 bar or 1 5 bar (depending on operating pressure of the pump)
- volume surge tank: 8 or 24 litres, larger volume on request