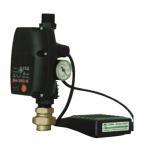

#### **BRIO**

**Electronic pump control** to be installed anywhere in the line between pump and first outlet. Ensures constant pressure distribution. Easy mounting and installation.

With dry run protection: pump is cut off automatically when running without water (signal light).

Suitable also for retrofitting existing pumps.

#### **Technical Details**

- power supply: 110 - 230 V / 50 and 60 Hz

- operating pressure: 1.5 - 3.5 bar

- connections in/out: Ø 1" int. thread / 1" ext. thread

- fluid temperature max.: 55°C

- weight: 0.45 kg