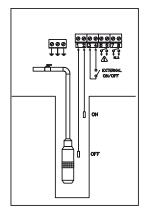

### Operation modes

- filling level regulation with one or two electrodes
- regulation with electronic load control (without electrodes)
- remote control with pressure switch, float switch or timer (contact controlled)
- compressed air supervision (quantity of air inside the surge tank), signal out to compressor to fill surge tank when required