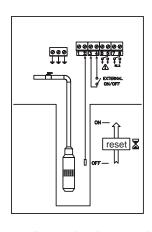

### Operation modes

- filling level regulation with one or two electrodes
- regulation with electronic load control (without electrodes)
- remote control with pressure switch, float switch or timer (contact controlled)
- compressed air supervision (quantity of air inside the surge tank), signal out to compressor to fill surge tank when required