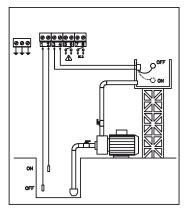

# **Pump Control V10 Plus**

Multifunctional control device for pumps with 230 or 400V, up to 7,5 kW and 16 A

#### Features

- easy installation, simple handling
- key pad, signal lights and amperage display on front side
- signal output to activate an alarm
- protection rating IP 54

### Operation modes

- filling level regulation with one or two electrodes
- regulation with electronic load control (without electrodes)
- remote control with pressure switch, float switch or timer (contact controlled)
- compressed air supervision (quantity of air inside the surge tank), signal out to compressor to fill surge tank when required