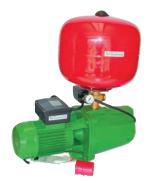

#### **ZUMATIC**

**Mechanical pump control** with surge tank and pressure gauge. Particularly suitable for high capacity pumps and for pressure boosting.

No dry run protection.

## **Technical Details**

- power supply 230 or 400 Volt
- for pumps with 16 A maximum
- operating pressure: : 2 12 bar or 1 5 bar (depending on operating pressure of the pump)
- volume surge tank: 8 or 24 litres, larger volume on request