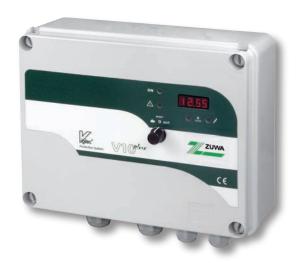

# **Pump Control V10 Plus**

Multifunctional control device for pumps with 230 or 400V, up to 7,5 kW and 16 A

#### Features

- easy installation, simple handling
- key pad, signal lights and amperage display on front side
- signal output to activate an alarm
- protection rating IP 54

### Operation modes

- filling level regulation with one or two electrodes
- regulation with electronic load control (without electrodes)
- remote control with pressure switch, float switch or timer (contact controlled)
- compressed air supervision (quantity of air inside the surge tank), signal out to compressor to fill surge tank when required